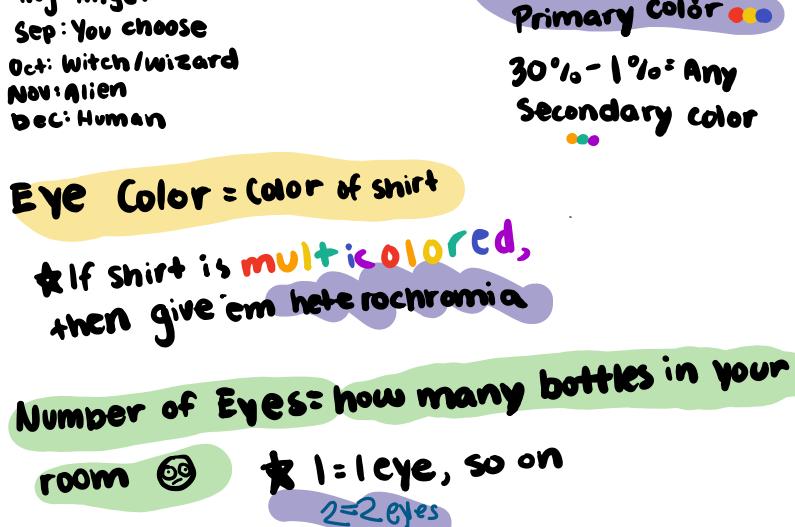

## mis one

OC MAKER!

| Species : Birthmenth<br>Jan : Human<br>Feb : Elf<br>Mar : Vampire<br>Apr : Farie<br>May : Mermaid<br>Jun : Siren<br>Jul : dragon<br>Aug : Angel<br>Sep : You choose | Battery "/s = Skincolor<br>100 % = You choose<br>99- 80% = Albino<br>80-75 % = Fair<br>75- 60% = Tan<br>60- 60% = medium<br>50-40% = very dark |
|---------------------------------------------------------------------------------------------------------------------------------------------------------------------|------------------------------------------------------------------------------------------------------------------------------------------------|
|                                                                                                                                                                     |                                                                                                                                                |
|                                                                                                                                                                     | Oct: Witch/Wizard<br>Nov:Alien<br>Dec: Human                                                                                                   |